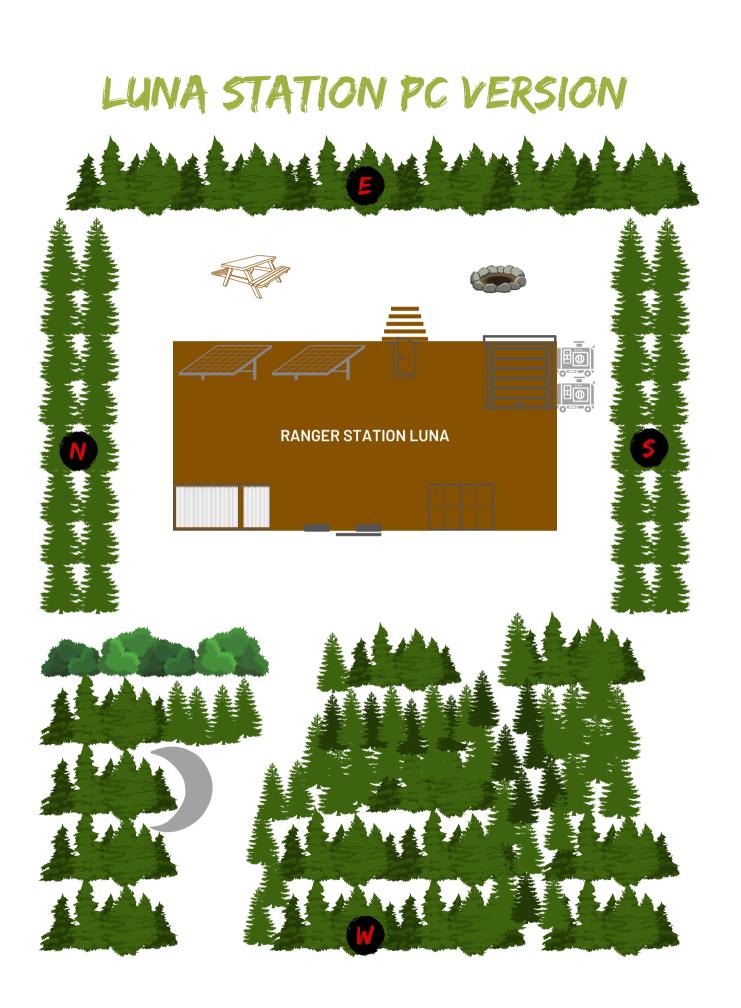

## HOW TO SURVIVE... ZOMBIES IF YOU'RE A ZERO RANGER STATION REPRIEVE MAPS & VILLAIN-