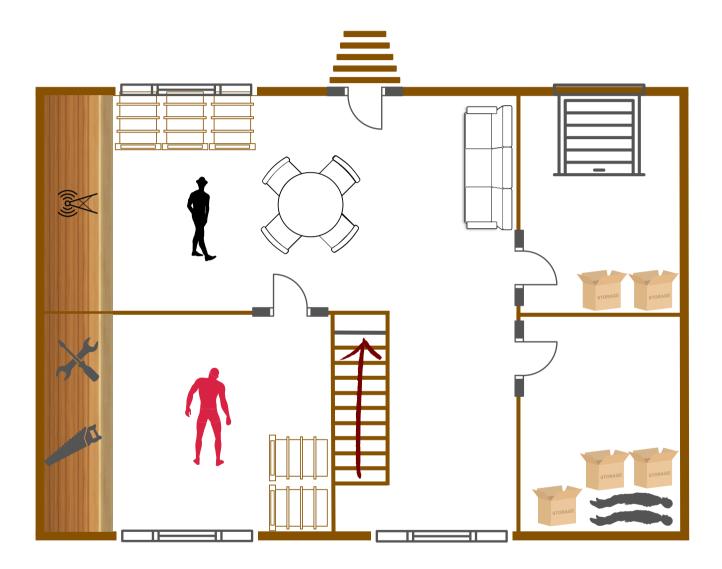

## HOW TO SURVIVE... ZOMBIES IF YOU'RE A ZERO RANGER STATION REPRIEVE MAPS & VILLAIN-





## **1ST FLOOR PC VERSION**



## **1ST FLOOR ZM VERSION**











## CHARACTER SHEET

| CHARACTERKEVIN THE JERK