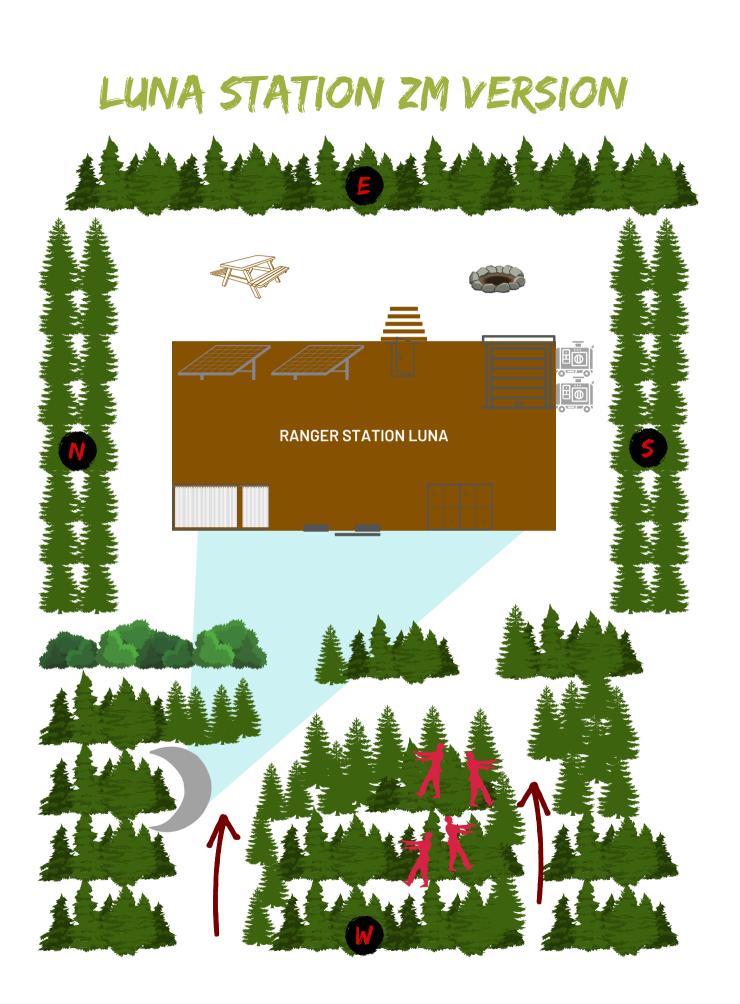

## HOW TO SURVIVE... ZOMBIES IF YOU'RE A ZERO RANGER STATION REPRIEVE MAPS & VILLAIN-