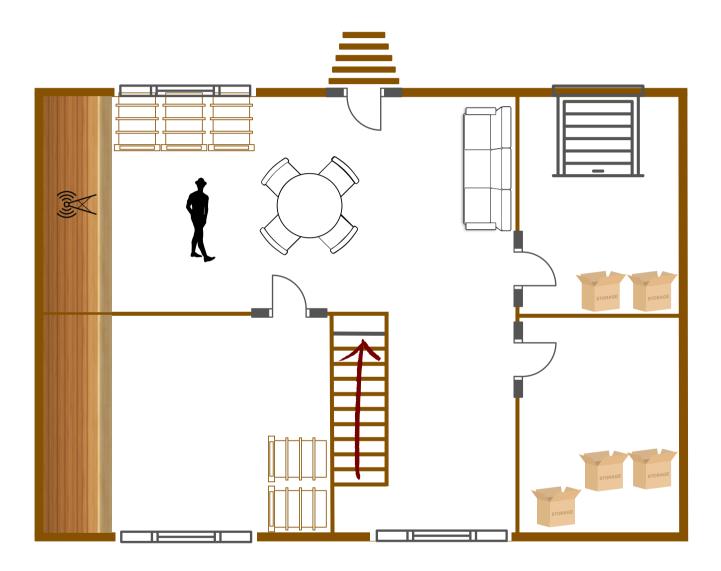

## HOW TO SURVIVE... ZOMBIES IF YOU'RE A ZERO RANGER STATION REPRIEVE MAPS & VILLAIN-





## **1ST FLOOR PC VERSION**



## **1ST FLOOR ZM VERSION**











## CHARACTER SHEET

| CHARACTERKEVIN THE JERK