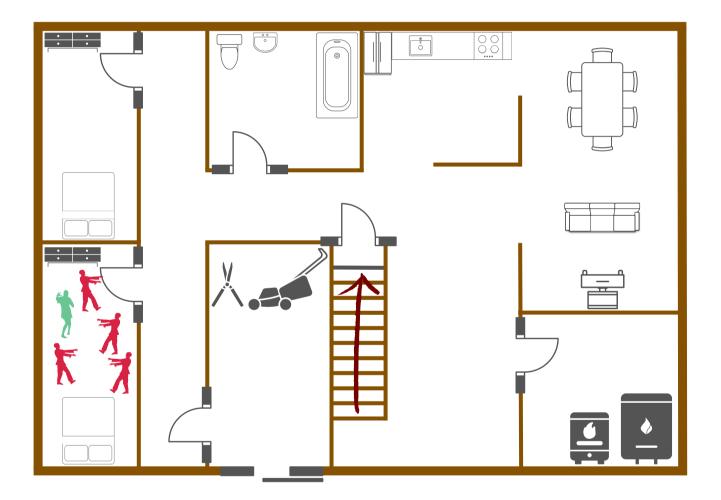

## HOW TO SURVIVE... ZOMBIES IF YOU'RE A ZERO RANGER STATION REPRIEVE MAPS & VILLAIN-





## **1ST FLOOR PC VERSION**



## **1ST FLOOR ZM VERSION**











## CHARACTER SHEET

| CHARACTERKEVIN THE JERK